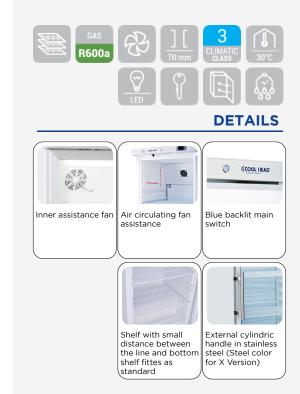

# **GENERAL FEATURES**

| 400 Lt. Refrigerated upright (GLASS DOOR)                 | • |
|-----------------------------------------------------------|---|
| White external cabinet, thermoformed internally           | • |
| Roll-bond evaporator system with fan assisted cooling     | • |
| Automatic compressor cycle defrost                        | • |
| Foaming Agent Cyclopentane (70mm per side)                | • |
| Digital Thermostat and internal LED light                 | • |
| High temperature alarm                                    | • |
| Removable Gasket                                          | • |
| Door: Self closing and reversible door fitted as standard | • |
| Lock and main switch fitted as standard                   | • |
| Adjustable shelves: 4 Pcs + 1 Pcs Bottom                  | • |
| N.2 Adjustable feet + N.2 Rollers at the back             | • |
| Stainless steel external handle                           | • |
| Energy efficiency class: D                                | • |
|                                                           |   |